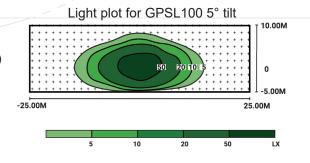

**Data Logging** 

UNIT

Dimensions (Stowed)
Dimensions (Deployed)
Weight

Street Light - GPSL5M

11,000 5 meters Cable

1 x 100w LED Modules

25m x 8m at 5 lux

0 to 30°